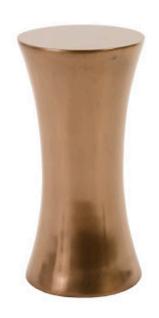

## **AVE PEDESTAL**

Polished Bronze, SM

The definition of "Ave" is an expression of a warm welcome. We had the desire to create something that conveyed the feeling of a nice hello, and thus the Ave Pedestal was born. With a smooth, elegant hourglass form factor and shiny bronze finish, the Ave Pedestal is a superb choice for making any home decor arrangement seem inviting and hospitable. We also offer the Ave Pedestal in a Gel Coat White finish, both of which are perfectly suited for use either indoors or outdoors.

Size 8x8x17"h (10x10x18"h packed)

Weight 6 LBS (8 LBS packed)

Material Resin

Finish Polished Bronze Polyurethane

Color Brown SKU PH80615