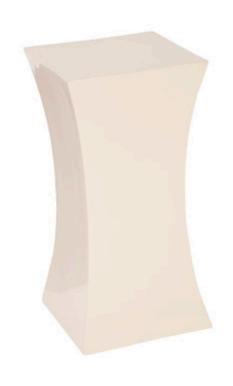

## **PAYA PEDESTAL**

## Gel Coat White

Because the Paya White Pedestal is made of composite with a beautiful gel coat white finish, it will be just as popular for outdoor rooms as it is for indoor spaces. The modernized hourglass shape brings it contemporary lines that make it more versatile, as its clean profile will welcome an array of sculptures without interfering stylistically. This flexibility reflects the Phillips Collection ethos, which we call modern organic.

Size 12x12x24"h (13x13x25"h packed)

Weight 10 LBS (12 LBS packed)

Material **Resin** 

Finish Gel Coat
Color White

SKU **PH80611** 

Click here to view online