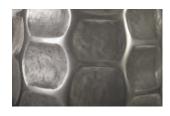

## MANDO PLANTER Aluminum, LG

The tortoise-shell pattern etched into the Mando Large Gray Planter convinces the eye that this tall planter with contemporary lines is made of metal but it's fashioned from composite, which our talented finish artisans have given a handsome sheen. This means it will far outlast any silver planter made from a material that will rust. The combination of tone-on-tone texture and a clean profile makes this piece a shoe-in for the Phillips Collection ethos, which we call modern organic. We offer several finishes and sizes of this design.