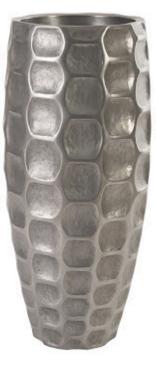

## MANDO PLANTER Aluminum, LG

The tortoise-shell pattern etched into the Mando Large Gray Planter convinces the eye that this tall planter with contemporary lines is made of metal but it's fashioned from composite, which our talented finish artisans have given a handsome sheen. This means it will far outlast any silver planter made from a material that will rust. The combination of tone-on-tone texture and a clean profile makes this piece a shoe-in for the Phillips Collection ethos, which we call modern organic. We offer several finishes and sizes of this design.

| Size     | 16x16x40"h (18x18x41"h packed) |
|----------|--------------------------------|
| Weight   | 18 LBS (24 LBS packed)         |
| Material | Resin                          |
| Finish   | Polished Aluminum              |
| Color    | Silver                         |
| SKU      | PH80602                        |