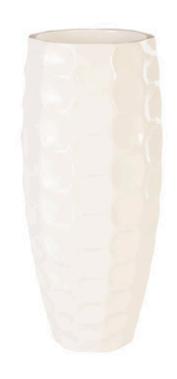

## **MANDO PLANTER**

Gel Coat White, LG

The tortoise-shell pattern etched into the Mando Large White Planter convinces the eye that this tall planter with contemporary lines is made of clay but it's fashioned from composite, which our talented finish artisans have given a crisp feel. This means it will far outlast any white planter made from a natural material. The combination of tone-on-tone texture and a clean profile makes this piece a shoe-in for the Phillips Collection ethos, which we call modern organic. We offer several finishes and sizes of this design.

Size 16x16x40"h (19x19x41"h packed)

Weight 18 LBS (22 LBS packed)

Material Resin
Finish Gel Coat
Color White
SKU PH80601