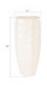

## **MANDO PLANTER**

Gel Coat White, LG

The tortoise-shell pattern etched into the Mando Large White Planter convinces the eye that this tall planter with contemporary lines is made of clay but it's fashioned from composite, which our talented finish artisans have given a crisp feel. This means it will far outlast any white planter made from a natural material. The combination of tone-on-tone texture and a clean profile makes this piece a shoe-in for the Phillips Collection ethos, which we call modern organic. We offer several finishes and sizes of this design.

Size 16x16x40"h (19x19x41"h packed)

Weight 18 LBS (22 LBS packed)

Material Resin
Finish Gel Coat
Color White
SKU PH80601