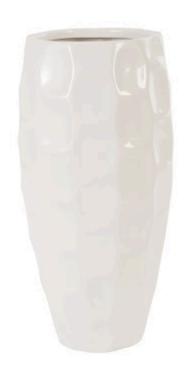

## **MANDO PLANTER**

Gel Coat White, SM

The tortoise-shell pattern etched into the Mando Small White Planter convinces the eye that this tall planter with contemporary lines is made of clay but it's fashioned from composite, which our talented finish artisans have given a crisp feel. This means it will far outlast any white planter made from a natural material. The combination of tone-on-tone texture and a clean profile makes this piece a shoe-in for the Phillips Collection ethos, which we call modern organic. We offer several finishes and sizes of this design.

Size 13x13x28"h (14x14x29"h packed)

Weight 8 LBS (10 LBS packed)

Material Resin

Finish Gel Coat
Color White

SKU **PH80599** 

Click here to view online