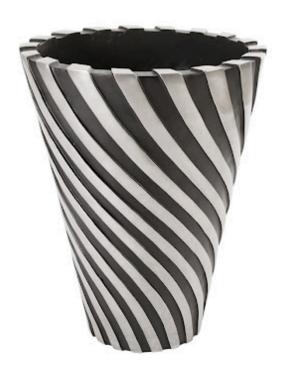

## **TURBO PLANTER**

## Aluminum and Black

The undulant pattern etched into the Turbo Large Striped Planter convinces the eye that this flared planter with contemporary lines is made of clay and metal but it's fashioned from composite, which our talented finish artisans have given a dynamic feel. This means it will far outlast any aluminum and black planter made from a natural material. The combination of texture and a clean profile makes this piece a shoe-in for the Phillips Collection ethos, which we call modern organic. We offer several sizes of this design.

21x21x26"h (21x21x28"h packed) Size

18 LBS (22 LBS packed) Weight

Resin Material

Finish Ducco Black, Platinum Leaf

Black, Silver Color SKU

PH80594