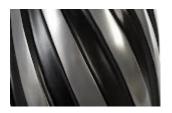

## Aluminum and Black

Formed from resin and finished in ducco black and polished aluminum, the Turbo Vase features an alluring combination of silver and black lines that wrap themselves around the body of the piece. The silver swirls are elevated just above the black, creating ridges around the piece that give the vase a hypnotic sense of texture. The design is an elegant take on a simple concept, and through that simplicity is where the highlights of the piece truly shine. The blend of the minimalistic colors and subtle curvature of the design lends itself to making the Turbo Vase a beautiful addition to any room within your space.