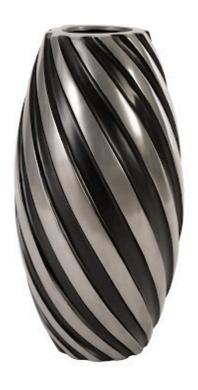

## **TURBO VASE**

## Aluminum and Black

Formed from resin and finished in ducco black and polished aluminum, the Turbo Vase features an alluring combination of silver and black lines that wrap themselves around the body of the piece. The silver swirls are elevated just above the black, creating ridges around the piece that give the vase a hypnotic sense of texture. The design is an elegant take on a simple concept, and through that simplicity is where the highlights of the piece truly shine. The blend of the minimalistic colors and subtle curvature of the design lends itself to making the Turbo Vase a beautiful addition to any room within your space.

Size 14x14x27"h (15x15x28"h packed)

Weight 10 LBS (14 LBS packed)

Material Resin

Finish Ducco Black, Polished Aluminum

Color Black, Silver SKU PH80593