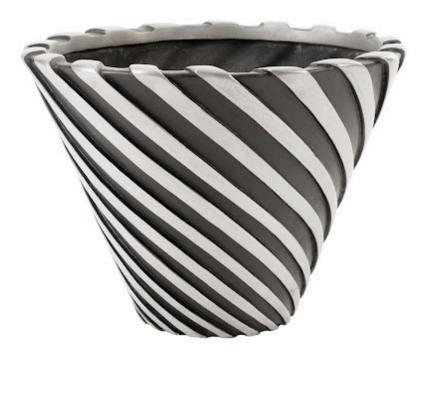

## Aluminum and Black

The undulant pattern etched into the Turbo Small Striped Planter convinces the eye that this flared planter with contemporary lines is made of clay and metal but it's fashioned from composite, which our talented finish artisans have given a dynamic feel. This means it will far outlast any aluminum and black planter made from a natural material. The combination of texture and a clean profile makes this piece a shoe-in for the Phillips Collection ethos, which we call modern organic. We offer several sizes of this design.

Size16x16x12"h (17x17x14"h packed)Weight6 LBS (10 LBS packed)MaterialResinFinishDucco Black, Polished AluminumColorBlack, SilverSKUPH80592