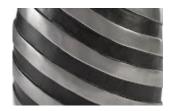

## Aluminum and Black

Formed from resin and finished in ducco black and polished aluminum, the Turbo Vase features an alluring combination of silver and black lines that wrap themselves around the body of the piece. The silver swirls are elevated just above the black, creating ridges around the piece that give the vase a hypnotic sense of texture. The design is an elegant take on a simple concept, and through that simplicity is where the highlights of the piece truly shine. The blend of the minimalistic colors and subtle curvature of the design lends itself to making the Turbo Vase a beautiful addition to any room within your space.