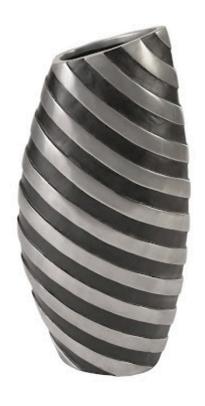

## **TURBO VASE**

## Aluminum and Black

Formed from resin and finished in ducco black and polished aluminum, the Turbo Vase features an alluring combination of silver and black lines that wrap themselves around the body of the piece. The silver swirls are elevated just above the black, creating ridges around the piece that give the vase a hypnotic sense of texture. The design is an elegant take on a simple concept, and through that simplicity is where the highlights of the piece truly shine. The blend of the minimalistic colors and subtle curvature of the design lends itself to making the Turbo Vase a beautiful addition to any room within your space.

Size 12x7x25"h (13x8x26"h packed)

Weight 6 LBS (8 LBS packed)

Material Resin
Finish Gel Coat
Color Silver, Black
SKU PH80591