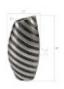

## Aluminum and Black

Formed from resin and finished in ducco black and polished aluminum, the Turbo Vase features an alluring combination of silver and black lines that wrap themselves around the body of the piece. The silver swirls are elevated just above the black, creating ridges around the piece that give the vase a hypnotic sense of texture. The design is an elegant take on a simple concept, and through that simplicity is where the highlights of the piece truly shine. The blend of the minimalistic colors and subtle curvature of the design lends itself to making the Turbo Vase a beautiful addition to any room within your space.