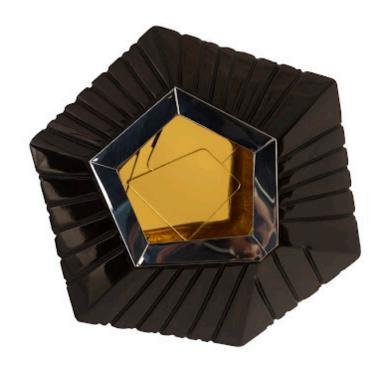

## **HEX WALL TILE**

SM

The Hex Small Wall Tile is an exploded hexagon crafted from composite with a glossy black finish on the asymmetric frame that surrounds a brass mirror. The thin silver accent that separates the black striated frame from the mirror creates a warm/cool interplay that brings these wall sculptures heightened sophistication. Available in several sizes, these decorative tiles can be intermingled on the wall for a dramatic gallery-wall effect. Each of these reflects the ethos that Phillips Collection personifies: modern organic.

Size 10x3x9"h (12x6x11"h packed)

Weight 5 LBS (7 LBS packed)

Material Metal, Resin

Finish Brass

Color Gold, Black, Silver

SKU **PH80018** 

Click here to view online