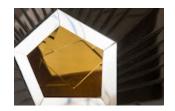

## **HEX WALL TILE**

SM

The Hex Small Wall Tile is an exploded hexagon crafted from composite with a glossy black finish on the asymmetric frame that surrounds a brass mirror. The thin silver accent that separates the black striated frame from the mirror creates a warm/cool interplay that brings these wall sculptures heightened sophistication. Available in several sizes, these decorative tiles can be intermingled on the wall for a dramatic gallery-wall effect. Each of these reflects the ethos that Phillips Collection personifies: modern organic.