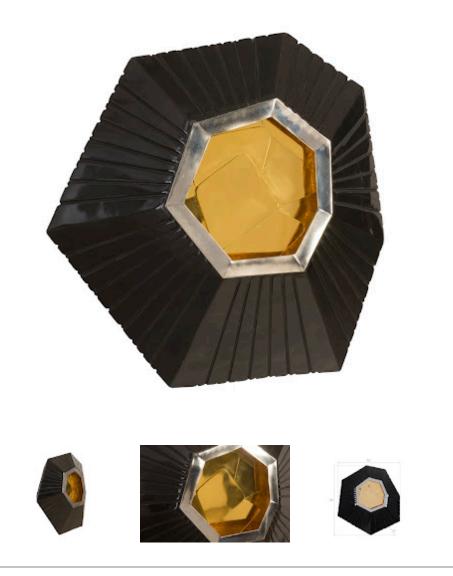

## HEX WALL TILE

The Hex Large Wall Tile is an exploded hexagon crafted from composite with a glossy black finish on the asymmetric frame that surrounds a brass mirror. The thin silver accent that separates the black striated frame from the mirror creates a warm/cool interplay that brings these wall sculptures heightened sophistication. Available in several sizes, these decorative tiles can be intermingled on the wall for a dramatic gallery-wall effect. Each of these reflects the ethos that Phillips Collection personifies: modern organic.