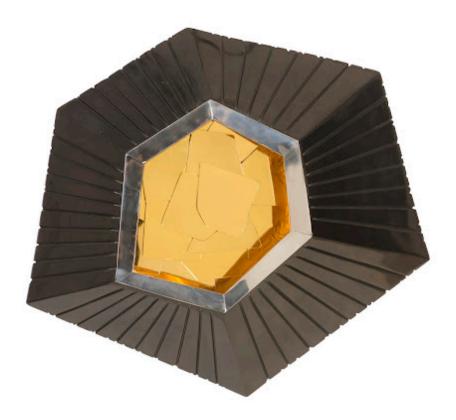

## **HEX WALL TILE**

XL

The Hex Extra-Large Wall Tile is an exploded hexagon crafted from composite with a glossy black finish on the asymmetric frame that surrounds a brass mirror. The thin silver accent that separates the black striated frame from the mirror creates a warm/cool interplay that brings these wall sculptures heightened sophistication. Available in several sizes, these decorative tiles can be intermingled on the wall for a dramatic gallery-wall effect. Each of these reflects the ethos that Phillips Collection personifies: modern organic.

Size 22x7x21"h (24x9x23"h packed)

Weight 10 LBS (13 LBS packed)

Material Resin, Metal

Finish Brass

Color Silver, Black, Gold

SKU PH80015

Click here to view online