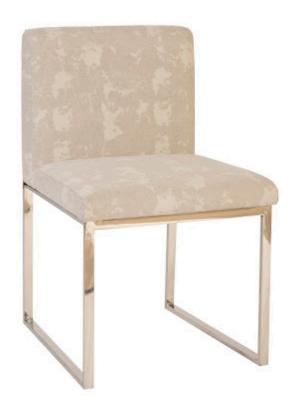

## FROZEN DINING CHAIR

Khaki Gray, Stainless Steel Frame

The Frozen Gray Stainless Dining Chair is one of our most popular dining chairs. With its khaki gray upholstery fabric and stainless-steel frame, it is a shoe-in for both contemporary and mid-century modern interiors because we have tweaked the vintage profile to bring it seriously clean lines. Though it appears it could have been born in the swinging seventies, this is no disco-ball baby, as it was conceived by our design team in the 21st century. We offer a number of upholstery and frame finish options in this collection, and we have an arm chair in the mix. Each of these reflects the ethos that Phillips Collection personifies: modern organic.