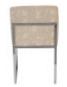

## FROZEN DINING CHAIR

Khaki Gray, Stainless Steel Frame

The Frozen Gray Stainless Dining Chair is one of our most popular dining chairs. With its khaki gray upholstery fabric and stainless-steel frame, it is a shoe-in for both contemporary and mid-century modern interiors because we have tweaked the vintage profile to bring it seriously clean lines. Though it appears it could have been born in the swinging seventies, this is no disco-ball baby, as it was conceived by our design team in the 21st century. We offer a number of upholstery and frame finish options in this collection, and we have an arm chair in the mix. Each of these reflects the ethos that Phillips Collection personifies: modern organic.