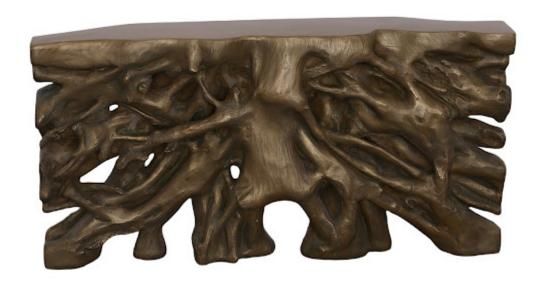

## SQUARE ROOT CONSOLE TABLE

Resin, Antique Bronze Finish

The Cast Naturals Collection highlights our skills at taking an innovative material and making it feel as if it sprang from Nature. The Square Root Antique Bronze Console Table is made of composite that has been molded to look like a piece of harvested wood it took nature eons to create, then finished in antique bronze. The advantage of having a console table made from this durable material is that it will long outlast its natural counterparts pulled from the forest floor. This dark gray console table is the perfect representation of the Phillips Collection ethos: modern organic. We have Square Root products in a number of configurations and finishes.

Size 60x10x30"h (67x25x40"h packed)

Weight 94 LBS (140 LBS packed)

Material Resin
Finish Bronze
Color Bronze
SKU PH79052

Click here to view online