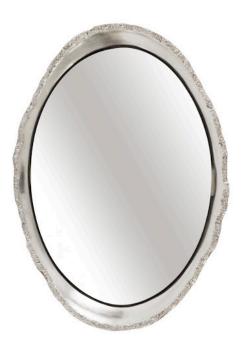

## **BROKEN EGG MIRROR**

Silver Leaf

The Broken Egg Silver Mirror is one of a number of products in the Broken Egg Collection of decorative accessories, furniture, and wall art, which was realized when Phillips Collection collaborated with the talented designer Dann Foley. Made of composite with a luminous silver leaf frame, the fluted edge is a design move of note, as it cleverly imitates the furrowed edges on the decorative bowls, vase, and wall art. The dash of whimsy that this design detail brings to this silver decorative mirror adds personality to the clean contemporary style of this piece without interrupting its modern lines. We also offer this mirror in a gold version.

Size 30x7x42"h (36x12x46"h packed)

Weight 26 LBS (34 LBS packed)

Material Resin, Glass

Finish Silver Leaf

Color Silver

SKU PH77290

Click here to view online