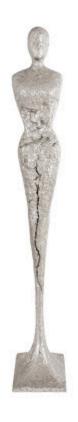

## TALL CHISELED FEMALE SCULPTURE

Resin, Silver Leaf

Thin is in, as the saying goes, which means the Tall Chiseled Silver Female Sculpture will be a remarkably popular decorative accessory in any décor style. The patina of the chiseled surface of this very large sculptural piece makes it one of our most popular accessories. This pared-down sculpture is cast in composite in a silver leaf finish. We also offer the female sculpture in a bronze finish, and male sculptures in bronze and silver finishes. Each of these reflects the ethos that Phillips Collection personifies: modern organic.

Size 15x13x84"h (18x15x87"h packed)

Weight 29 LBS (41 LBS packed)

Material Resin

Finish Silver Leaf

Color Silver

SKU **PH76688** 

Click here to view online