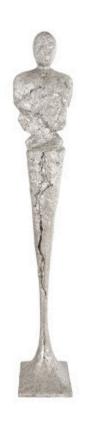

## TALL CHISELED MALE SCULPTURE

Resin, Silver Leaf

Thin is in, as the saying goes, which means the Tall Chiseled Silver Male Sculpture will be a remarkably popular decorative accessory in any décor style. The patina of the chiseled surface of this very large sculptural piece makes it one of our most popular accessories. This pared-down sculpture is cast in composite in a silver leaf finish. We also offer the male sculpture in a bronze finish, and female sculptures in bronze and silver finishes. Each of these reflects the ethos that Phillips Collection personifies: modern organic.

Size 16x13x84"h (18x17x86"h packed)

Weight 30 LBS (42 LBS packed)

Material Resin

Finish Silver Leaf

Color Silver

SKU PH76687

Click here to view online