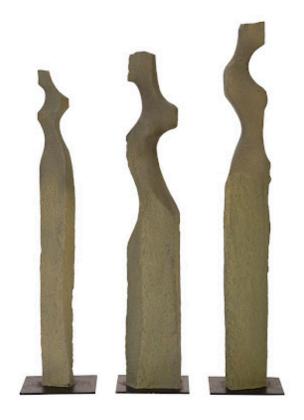

## **CAST WOMEN SCULPTURES**

Set of 3

The female figure has been celebrated in art as long as artists have been expressing their creativity. The Gray Cast Woman Sculpture Set includes three abstracted female forms that call cubist sculptures to mind. The Splinter Stone finish brings them a vintage vibe, and the aged patina that makes the decorative sculptures look like they are made of stone was achieved when we mixed concrete and composite. We have a number of variations of these sculptures with both gray and ivory surfaces.

Size 8x8x40"h (29x10x41"h packed)

Weight 54 LBS (70 LBS packed)

Material Resin, Metal Finish Stone Cast

Color Gray

SKU **PH75397** 

Click here to view online