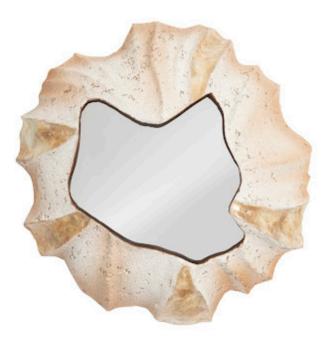

## **BARNACLE WALL ART**

Mixing composite in pale ivory hues and mirrored glass brought the Barnacle Mirror to life. The decorative mirror is the perfect size for creating a gallery-wall installation, and the stylistic notes span from Boho chic to seaside cottage. Bringing nautical elements into a space is particularly apropos for homes that dot the shoreline but urban apartments can also benefit from a hint of sea breezes. The cream sculpture is a shoe-in for the Phillips Collection ethos, which we call modern organic. Size Weight Material Finish Color SKU 12x3x12"h (13x4x13"h packed) 3 LBS (4 LBS packed) Resin, Glass