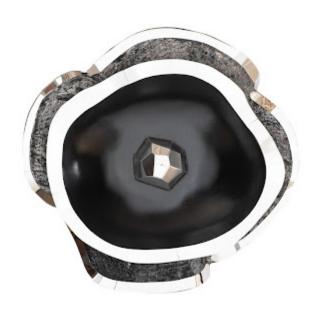

## **PEN SHELL WALL ART**

Mixing composite in a dark brown finish and stainless steel brought the Pen Shell Wall Art to life. The wall sculpture is the perfect size for creating a gallery-wall installation, and the stylistic notes span from industrial chic to seaside cottage. Bringing nautical elements into a space is particularly apropos for homes that dot the shoreline but urban apartments can also benefit from a hint of sea breezes. The brown sculpture is a shoe-in for the Phillips Collection ethos, which we call modern organic.