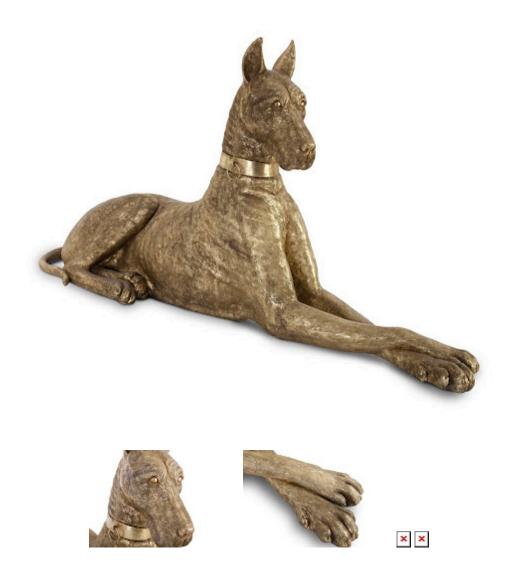

## **GREAT DANE**

Gold Leaf, Left

The fact that it is both playful and powerful makes our Gold Left Great Dane Sculpture a paradoxical decorative sculpture. Ears raised and expression attentive, it's man's best friend without the hassle of maintenance! Though it looks as if it would be impossible to move, the decorative dog sculpture is made of composite in a bronze finish so it's highly manageable. We also offer the gold Great Dane in a right-facing sculpture for the best positioning in its spot in the room, and both profiles are available in bronze. Each of these reflects the ethos that Phillips Collection personifies: modern organic.