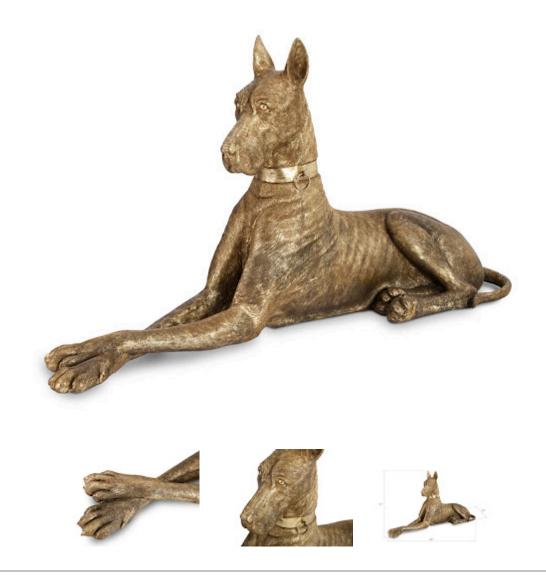

## **GREAT DANE**

Gold Leaf, Right

The fact that it is both playful and powerful makes our Gold Right Great Dane Sculpture a paradoxical decorative sculpture. Ears raised and expression attentive, it's man's best friend without the hassle of maintenance! Though it looks as if it would be impossible to move, the decorative dog sculpture is made of composite in a bronze finish so it's highly manageable. We also offer the gold Great Dane in a left-facing sculpture for the best positioning in its spot in the room, and both profiles are available in bronze. Each of these reflects the ethos that Phillips Collection personifies: modern organic.

|    | Size     | 82x24x41"h (84x27x42"h packed) |
|----|----------|--------------------------------|
|    | Weight   | 40 LBS (60 LBS packed)         |
|    | Material | Resin                          |
| k  | Finish   | Gold Leaf                      |
| )  | Color    | Gold                           |
| ot | SKU      | PH75330                        |