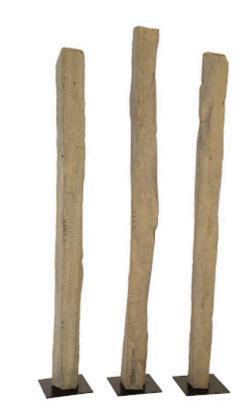

## CAST SPLINTER STONE SCULPTURES

Set of 3, XL

A showstopper, the Splinter Stone Sculptures are the perfect marriage of organic and contemporary, which is what Phillips Collection is all about! These vertical sculptures are cast in artisan-grade resin from natural slabs of solid basalt stone that are born from the shifting of the tectonic plates. There is a raw beauty to the sculptures and a rich story about where they are inspired from. Most relevant to our clients is how versatile this product is. It can work in so many styles of interiors and can stand politely in the corner of a room, flank a console in an entryway, or perhaps be arranged in a repetitive series for a dramatic effect along a wall.

Size 9x9x73"h (33x12x75"h packed)

Weight 56 LBS (70 LBS packed)

Material Resin, Metal

Color **Gray** 

Finish

SKU **PH74251** 

Click here to view online