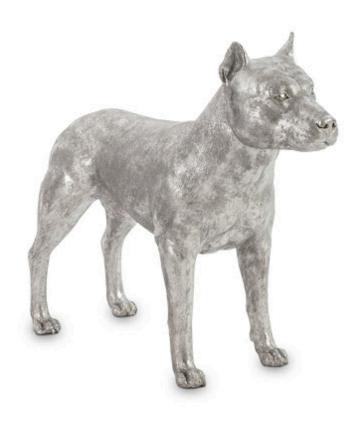

## **PIT BULL**

Dog, Silver Leaf

Strong, agile, tenacious. The majestic pit bull was originally bred to exhibit peak physical prowess, but over the years has gained a strong reputation as the perfect "nanny dog" due to their innate love of humans. Made from resin the Phillips Collection Pit Bull is a faithful recreation of this muscle-bound canine that boasts painstaking attention to detail; From the fully realized facial features, to the definition of the muscles, and the furry texture etched into the gleaming silver leaf finish. In addition to a pit bull, we offer many other breeds of dog sculptures as well, in a variety of finishes.

Size 34x10x27"h (36x11x28"h packed)

Weight 14 LBS (19 LBS packed)

Material Resin

Finish Silver Leaf

Color Silver

SKU PH72094

Click here to view online