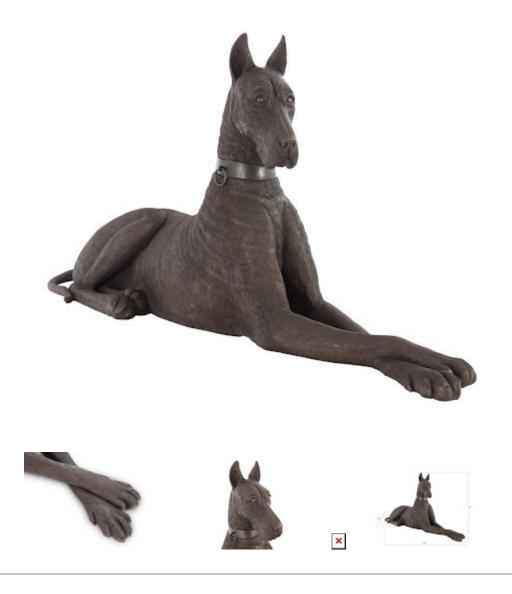

## 

Bronze, Left

The fact that it is both playful and powerful makes our Bronze Left Great Dane Sculpture a paradoxical decorative sculpture. Ears raised and expression attentive, it's man's best friend without the hassle of maintenance! Though it looks as if it would be impossible to move, the decorative dog sculpture is made of composite in a bronze finish so it's highly manageable. We also offer the bronze Great Dane in a right-facing sculpture for the best positioning in its spot in the room, and both profiles are available in gold. Each of these reflects the ethos that Phillips Collection personifies: modern organic.

| Size     | 82x24x41"h (84x27x43"h packed) |
|----------|--------------------------------|
| Weight   | 40 LBS (70 LBS packed)         |
| Material | Resin                          |
| Finish   | Bronze                         |
| Color    | Brown                          |
| SKU      | PH69973                        |