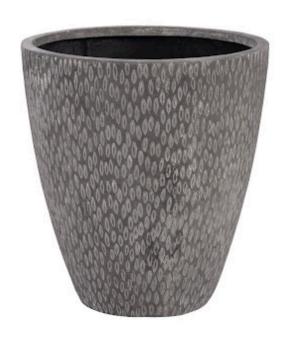

## **GRISWOLD PLANTER GRAY**

SM

The rippling pattern carved into the surface of the Griswold Small Gray Planter convinces the eye that this tall planter with contemporary lines is made of clay but it's fashioned from composite, which our talented finish artisans have given an earthy feel. This means it will far outlast any garden planter made from a natural material. The combination of texture and a clean profile makes this piece a shoe-in for the Phillips Collection ethos, which we call modern organic. We offer several sizes of this design.