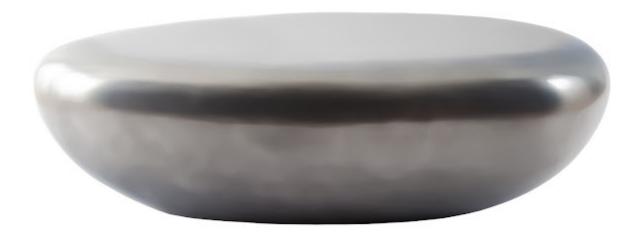

## **RIVER STONE COFFEE TABLE, POLISHED ALUMINUM, LARGE**

There is something mesmerizing about the power of water and how it softens rock into a waterworn stone. Designer Jason Phillips found inspiration in Nature's ability to shape a hard surface into something beautiful when he envisioned the River Stone collection, which includes the River Stone Large Polished Aluminum Coffee Table. With no harsh lines or hard edges, there is no need to worry about bruised shins and bumped heads given the delicate outline of these stunningly simple pieces. Made of composite in a warm polished aluminum finish, this rock-shaped coffee table with its flat top, which is highly functional, is one of many products we offer in this collection, each of which reflects the ethos that Phillips Collection personifies: modern organic.

| Size     | 54x |
|----------|-----|
| Weight   | 54  |
| Material | Res |
| Finish   | Pol |
| Color    | Gra |
| SKU      | PH  |

54x34x16"h (60x40x45"h packed) 54 LBS (120 LBS packed) Resin Polished Aluminum Gray PH68784