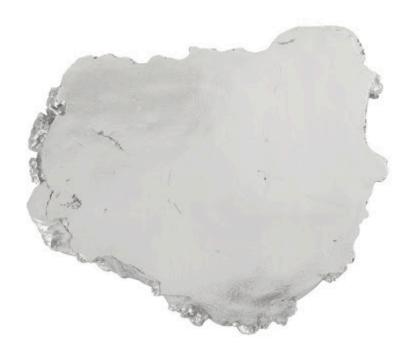

## **BURLED ROOT WALL ART**

Small, Silver Leaf

The Cast Naturals Collection highlights our skills at taking an innovative material and making it feel as if it sprang from Nature. The Small Silver Burled Root Wall Art is made of composite that has been molded to look like a piece of burled wood that it took nature ions to create and then covered in a luminous silver leaf finish. The advantage of having a decorative accessory made from this durable material is that it will long outlast its natural counterparts pulled from the forest floor. This piece is the perfect representation of the Phillips Collection ethos: modern organic. We offer the Burled Wood decorative wall art in a number of finishes—from warm bronze and faux wood tones to bling-worthy silver.

Size 23x4x19"h (24x5x21"h packed)

Weight 6 LBS (8 LBS packed)

Material Resin

Finish Silver Leaf

Color Silver

SKU **PH67972**