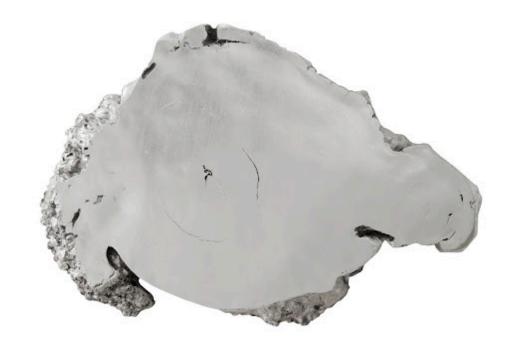

## **BURLED ROOT WALL ART**

## Small, Silver Leaf

The Cast Naturals Collection highlights our skills at taking an innovative material and imitating Nature. The Burled Root Small Silver Wall Art is made of composite, which has been molded to look like a piece of petrified wood it took nature eons to create, and then covered in a luminous silver leaf finish. The advantage of having a decorative accessory made from this durable material is that it will long outlast its natural counterparts pulled from the forest floor. This piece is the perfect representation of the Phillips Collection ethos: modern organic.

Size 2 Weight 8 Material R Finish S Color S SKU P

27x4x19"h (28x5x20"h packed) 8 LBS (10 LBS packed) Resin Silver Leaf Silver PH67971

Click here to view online