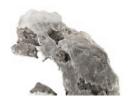

## **BURLED ROOT WALL ART**

Medium, Silver Leaf

The Cast Naturals Collection highlights our skills at taking an innovative material and making it feel as if it sprang from Nature. The Medium Silver Burled Root Wall Art is made of composite that has been molded to look like a piece of burled wood that it took nature eons to create and then covered in a luminous silver leaf finish. The advantage of having a decorative accessory made from this durable material is that it will long outlast its natural counterparts pulled from the forest floor. This piece is the perfect representation of the Phillips Collection ethos: modern organic. We offer the Burled Wood decorative wall art in a number of finishes—from warm bronze and faux wood tones to bling-worthy silver.