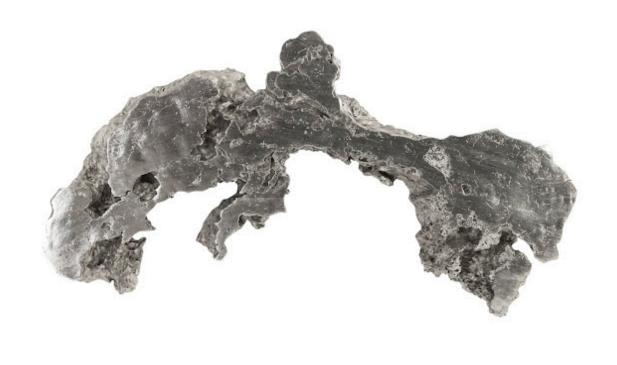

## **BURLED ROOT WALL ART**

Medium, Silver Leaf

The Cast Naturals Collection highlights our skills at taking an innovative material and making it feel as if it sprang from Nature. The Medium Silver Burled Root Wall Art is made of composite that has been molded to look like a piece of burled wood that it took nature eons to create and then covered in a luminous silver leaf finish. The advantage of having a decorative accessory made from this durable material is that it will long outlast its natural counterparts pulled from the forest floor. This piece is the perfect representation of the Phillips Collection ethos: modern organic. We offer the Burled Wood decorative wall art in a number of finishes—from warm bronze and faux wood tones to bling-worthy silver.

Size 49x6x26"h (50x7x27"h packed)

Weight 16 LBS (20 LBS packed)

Material Resin

Finish Silver Leaf

Color Silver

SKU **PH67970**