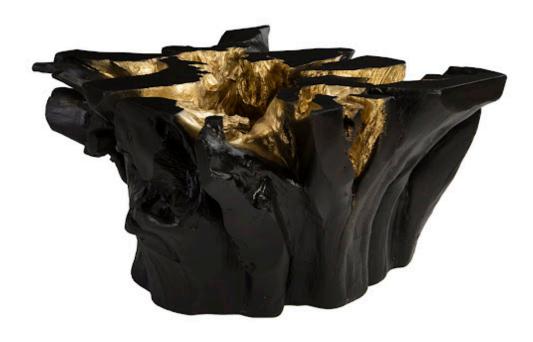

## NOIR CAST ROOT COFFEE TABLE

Black, Gold Leaf

Matte black and high-shine metallic gold are on trend! The Noir Cast Root Coffee Table in Black and Gold Leaf is a striking cast root table finished in black with gold leaf interior detailing. This freeform table is cast from a real piece of solid wood. We carefully preserve all the natural details of the original so that this version has the same lines and indentations still intact. We lovingly source our wood and find pieces we believe will be both functional and beautiful.

Size 30x30x18"h (34x34x23"h packed)

Weight 48 LBS (54 LBS packed)

Material Resin

Finish Gold Leaf

Color Black, Gold

SKU **PH67969** 

Click here to view online