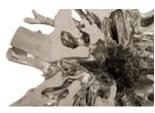

## ABYSS CAST ROOT COFFEE TABLE WITH GLASS

Silver Leaf

When we spot a shape that blows us away, the designers at Phillips Collection are not shy about bringing a bit of bling to elemental symbols we see in the woods. A case in point is our Abyss Cast Root Coffee Table, which is made of composite in a luminous silver leaf finish. This freeform table is cast from a real piece of solid wood. We carefully preserve all the natural details of the original so that this version has the same lines and indentations still intact, We lovingly source our wood and find pieces we believe will be both functional and beautiful.