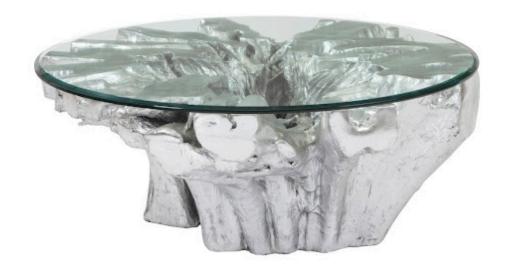

## ABYSS CAST ROOT COFFEE TABLE WITH GLASS

Silver Leaf

When we spot a shape that blows us away, the designers at Phillips Collection are not shy about bringing a bit of bling to elemental symbols we see in the woods. A case in point is our Abyss Cast Root Coffee Table, which is made of composite in a luminous silver leaf finish. This freeform table is cast from a real piece of solid wood. We carefully preserve all the natural details of the original so that this version has the same lines and indentations still intact, We lovingly source our wood and find pieces we believe will be both functional and beautiful.

Size 48x48x18"h (52x52x23"h packed)

Weight 62 LBS (92 LBS packed)

Material Resin, Glass
Finish Silver Leaf
Color Silver

SKU **PH67967** 

Click here to view online