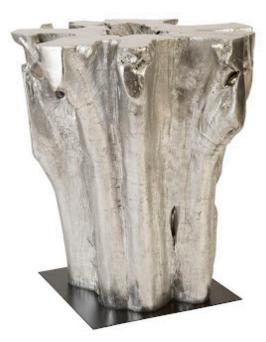

## **FREEFORM BAR TABLE**

## Silver Leaf

Our moniker at Phillips Collection is "every piece a conversation" and our Silver Freeform Bar Table is perfect for socializing and conversing amongst good friends. Made from a durable resin composite and finished in silver leaf, this exquisite bar table was cast from a mold of real tree root and placed onto a metal base. Having one of these in your space will ensure your home decor becomes the center of the conversation.

35x35x40"h (38x38x42"h packed) 100 LBS (136 LBS packed) Weight Material Resin, Metal Finish Silver Leaf Silver, Black Color PH67964

Click here to view online