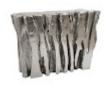

## FREEFORM CONSOLE TABLE

Silver Leaf

When we spot a shape that blows us away, the designers at Phillips Collection are not shy about bringing a bit of bling to elemental symbols we see in the woods. Case in point is our Freeform Silver Console Table, which is made of composite in a luminous silver leaf finish. Cast from one of our favorite Origins pieces of wood, this tree-trunk console table personifies our ethos of modern organic. By treating the surface of this log console table to such a brilliant finish, we've created a chic piece for contemporary interiors. Just imagine how perfectly it will fit into the décor of a modern apartment or a sleek coastal condo! We also offer the table in several sizes and in a number of finishes that are equally stunning.

Size 51x14x34"h (54x40x38"h packed)

Weight 58 LBS (105 LBS packed)

Material Resin

Finish Silver Leaf

Color Silver

SKU **PH67961** 

Click here to view online