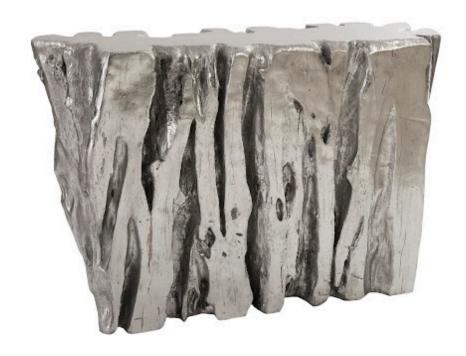

## FREEFORM CONSOLE TABLE

Silver Leaf

When we spot a shape that blows us away, the designers at Phillips Collection are not shy about bringing a bit of bling to elemental symbols we see in the woods. Case in point is our Freeform Silver Console Table, which is made of composite in a luminous silver leaf finish. Cast from one of our favorite Origins pieces of wood, this tree-trunk console table personifies our ethos of modern organic. By treating the surface of this log console table to such a brilliant finish, we've created a chic piece for contemporary interiors. Just imagine how perfectly it will fit into the décor of a modern apartment or a sleek coastal condo! We also offer the table in several sizes and in a number of finishes that are equally stunning.

Size 51x14x34"h (54x40x38"h packed)

Weight 58 LBS (105 LBS packed)

Material Resin

Finish Silver Leaf

Color Silver

SKU **PH67961** 

Click here to view online