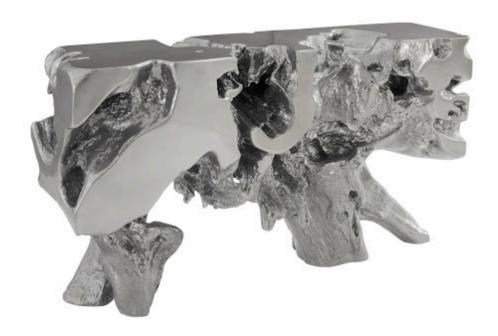

## FREEFORM CONSOLE TABLE

Liquid Silver

When we spot a shape that blows us away, the designers at Phillips Collection are not shy about bringing a bit of bling to elemental symbols we see in the woods. A case in point is our Freeform Liquid Silver Console Table, which is made of composite with a luminous liquid silver finish. Cast from one of our favorite Origins pieces of wood, this tree-trunk console table personifies our ethos of modern organic. By treating the surface of this console table to such a brilliant finish, we've created a chic piece for contemporary interiors. Just imagine how perfectly it will fit into the décor of a modern apartment or a sleek coastal condo! We also offer the table in several sizes and in a number of finishes that are equally stunning.

Size 58x14x31"h (62x40x35"h packed)

Weight 130 LBS (205 LBS packed)

Material Resin

Finish Liquid Silver

Color Silver SKU PH67948

Click here to view online