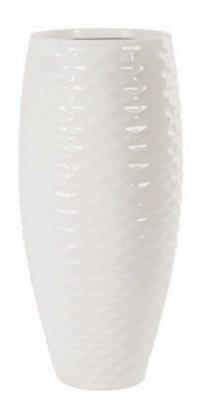

## **FLAMINGO PLANTER**

## Gel Coat White

The White Flamingo Planter is the perfect home for any floral arrangement. Made of composite and sporting a durable gel coat finish, this planter contrasts beautifully with a collection of colorful flowers, whether it's placed indoors or outdoors. The repeating textured pattern lining the surface gives this planter a splash of personality, without taking too much attention away from the flora it contains. The tall, narrow form factor makes the Flamingo Planter perfect for placing it next to tables, in corners, or anywhere else your space needs a breath of life.

Size 12x12x28"h (13x13x29"h packed)

Weight 8 LBS (10 LBS packed)

PH67845

Material Resin
Finish Gel Coat
Color White

SKU

Click here to view online