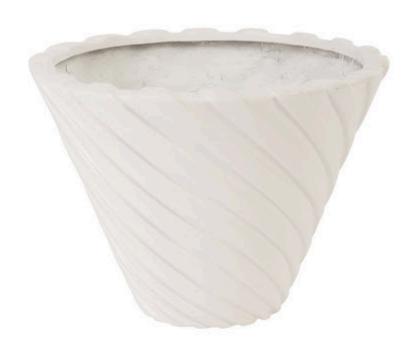

## Gel Coat White

The undulant pattern etched into the Turbo White Planter convinces the eye that this flared planter with contemporary lines is made of clay but it's fashioned from composite, which our talented finish artisans have given a pastel softness. This means it will far outlast any white planter made from a natural material. The combination of texture and a clean profile makes this piece a shoe-in for the Phillips Collection ethos, which we call modern organic. We offer several finishes of this design.