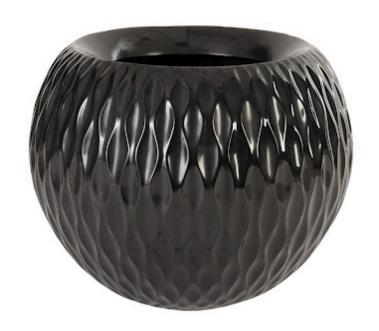

## RIPPLE PLANTER

## Gel Coat Black

Any designer will affirm the importance of texture in a space, which makes the Phillips Collection Ripple Planters a favorite. The Black Ripple Planter is made of composite in a gel coat finish that makes it perfect for use both indoors and outdoors. The indentations lining the surface of the planter are reminiscent of the natural ebb and flow of a body of water. We also offer this planter in a gel coat white finish, both of which reflect the ethos that Phillips Collection personifies: modern organic.

Size 22x22x19"h (24x24x20"h packed)

Weight 14 LBS (18 LBS packed)

Material Resin

Finish Gel Coat

Color Black

SKU PH67836

Click here to view online