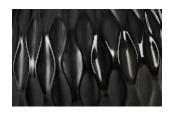

## Gel Coat Black

Any designer will affirm the importance of texture in a space, which makes the Phillips Collection Ripple Planters a favorite. The Black Ripple Planter is made of composite in a gel coat finish that makes it perfect for use both indoors and outdoors. The indentations lining the surface of the planter are reminiscent of the natural ebb and flow of a body of water. We also offer this planter in a gel coat white finish, both of which reflect the ethos that Phillips Collection personifies: modern organic.