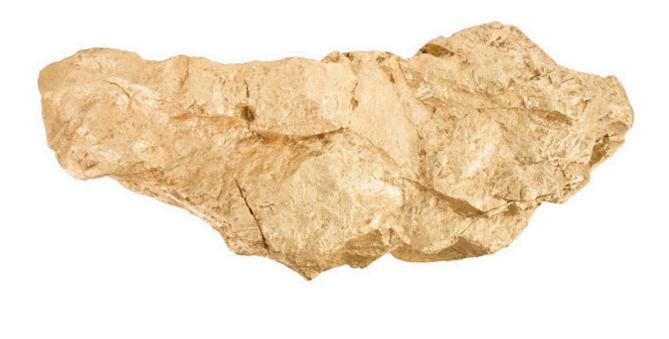

## **BOULDER SHELF**

Gold Leaf, LG

The process of applying gold leaf by hand is a painstaking one that takes hours to achieve. We at the Phillips Collection believe it is well worth the trouble because the luminosity of the surfaces that result from the art form is unmatchable. Our Large Gold Boulder Shelf illustrates this perfectly, as the attention to detail is obvious when it is viewed up-close, which makes it an exceptional piece of art for the wall. The ridges in the piece fool the eye into thinking the decorative wall accent is made of a chunk of wood but it is fashioned from composite, which means it is light enough to be easily hung. We also offer the Gold Boulder in a medium shelf, and we have silver and bronze versions of this wall sculpture as well. Each of these pieces of decorative wall art reflects the ethos that Phillips Collection personifies: modern organic.

Size 45x10x18"h (46x11x19"h packed)

Weight 16 LBS (20 LBS packed)

Material Resin

Finish Gold Leaf
Color Gold

sku **PH67774** 

Click here to view online