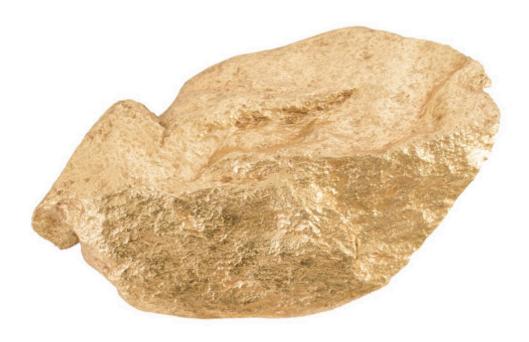

## Gold Leaf

The process of applying gold leaf by hand is a painstaking one that takes hours to achieve. We at Phillips Collection believe it is well worth the trouble because the luminosity of the surfaces that result from the art form is unmatchable. Our Gold Boulder Wall Art illustrates this perfectly, as the attention to detail is obvious when it is viewed up-close, which makes it an exceptional piece of art for the wall. The ridges in the piece fool the eye into thinking the decorative wall accent is made of a chunk of solid stone but it is fashioned from composite, which means it is light enough to be easily hung. We also offer a silver leaf variant of this wall art, both of which reflect the ethos that Phillips Collection personifies: modern organic.

Size 26x7x16"h (27x8x16"h packed)

Weight 6 LBS (10 LBS packed)

Material Resin

Finish Gold Leaf

Color Gold

SKU **PH67772** 

Click here to view online