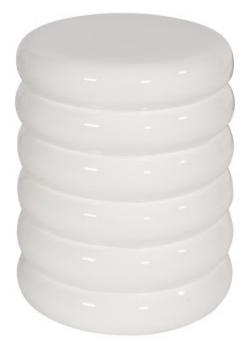

## RIBBED STOOL Gel Coat White

Crisp and contemporary in its lines, the Ribbed White Stool is so versatile, most interior styles will welcome it with aplomb. Made of composite in a gel-coat white finish, the lightweight nature of the material from which it is made means it is very easy to move around without sacrificing strength. Place it almost anywhere for a last-minute addition to a seating grouping, or pull it up to a sofa or club chair and it becomes a drinks table. We also offer this design in a polished bronze finish.

Size 13: Weight 17 Material Re Finish Ge Color Wh

SKU

13x13x17"h (14x14x18"h packed) 17 LBS (19 LBS packed) Resin Gel Coat White PH67725

Click here to view online