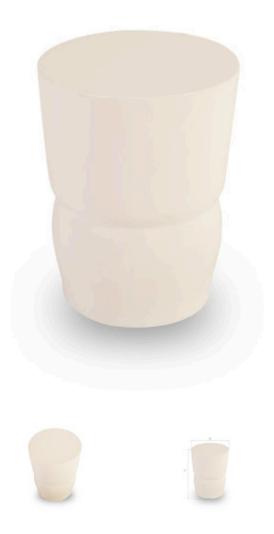

## CARVED STOOL Gel Coat White

Crisp and contemporary in its lines, the Carved White Stool is so versatile, most interior styles will welcome it with aplomb. Made of composite in a gel-coat white finish, the lightweight nature of the material from which it is made means it is very easy to move around without sacrificing strength. Place it almost anywhere for a last-minute addition to a seating grouping, or pull it up to a sofa or club chair and it becomes a drinks table. We also offer this design in a polished bronze finish.

Size 13x13x Weight 14 LBS Material Resin Finish Gel Co Color White SKU PH677

13x13x17"h (14x14x18"h packed) 14 LBS (17 LBS packed) Resin Gel Coat White PH67724

Click here to view online