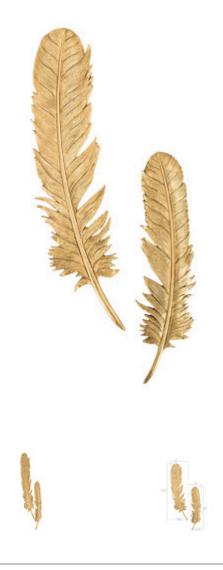

## FEATHERS WALL ART

Small, Gold Leaf, Set of 2

Bringing Nature indoors is one of the elemental moves we are adept at making when we are designing our furnishings. With the asymmetrical shapes that emulate real bird feathers that have been thoroughly preened, our Feathers Small Gold Wall Art Set is made of composite in a luminous gold leaf finish. Arching toward each other, the decorative wall sculptures also vary slightly in size to create a textural installation that will bring beauty to any room. We also offer the gold set in a large size, and we have both the small and large sets in silver. Each of these sets reflects the ethos that Phillips Collection personifies: modern organic.