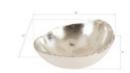

Size 15x15x7"h (16x16x7"h packed)

Weight 3 LBS (5 LBS packed)

Material Resin

Finish Pearl White, Silver Leaf

Color Silver, White SKU PH67622

Click here to view online