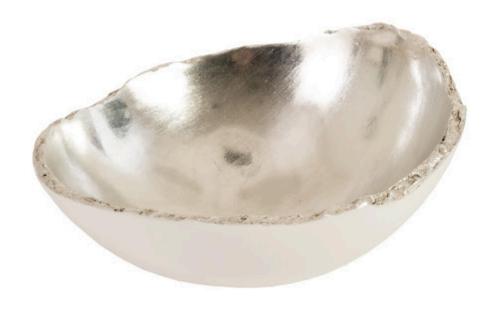

## **BROKEN EGG BOWL**

## White and Silver Leaf

The Broken Egg Shallow Silver Bowl is one of a number of products in the Broken Egg Collection of decorative accessories, furniture, and wall art, which was realized when Phillips Collection collaborated with the talented designer Dann Foley. Made of composite with a luminous silver leaf interior and pearl white exterior, this decorative bowl will shine from its spot in any room. Though it is a brilliant decorative bowl on its own, it is remarkably versatile: fill it with clear glass balls to create an elegant display atop a stack of coffee table books on a foyer table or a library shelf. Silver ornaments bring it a festive mood to make it perfect for holiday decor. We also offer the decorative bowl in a gold leaf version.

Size 15x15x7"h (16x16x7"h packed)

Weight 3 LBS (5 LBS packed)

Material Resin

Finish Pearl White, Silver Leaf

Color Silver, White SKU PH67622

Click here to view online