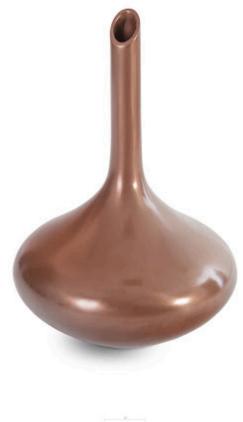

## JULIAN VASE Copper Top Coat

The Julian Copper Vase is a copper-colored vessel in a flared flask shape that is made of composite in a luminous copper finish. The decorative accessory will shine even when flowers are absent thanks to its brilliant surface. We offer the Julian in three finishes, which makes them even prettier when grouped. Combining the copper Laura and Katha vases with this version of the Julian also creates a powerful arrangement. All of these reflect the ethos the Phillips Collection personifies: modern organic.

## 12x12x19"h (13x13x20"h packed) 6 LBS (8 LBS packed) Resin Copper Brown PH67608

Click here to view online