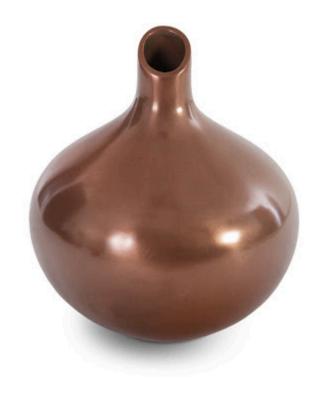

## **KATHA VASE**

Copper Top Coat

The Katha Copper Vase is a pear-shaped copper-colored vessel made of composite in a luminous copper finish. The decorative accessory will shine even when flowers are absent thanks to its brilliant surface. We offer the Katha in three finishes, which makes them even prettier when grouped. Combining the copper Laura and Julian vases with this version of the Katha also creates a powerful arrangement. All of these reflect the ethos the Phillips Collection personifies: modern organic.

Size 10x10x12"h (11x11x13"h packed)

Weight 4 LBS (6 LBS packed)

Material Resin
Finish Copper
Color Brown
SKU PH67606