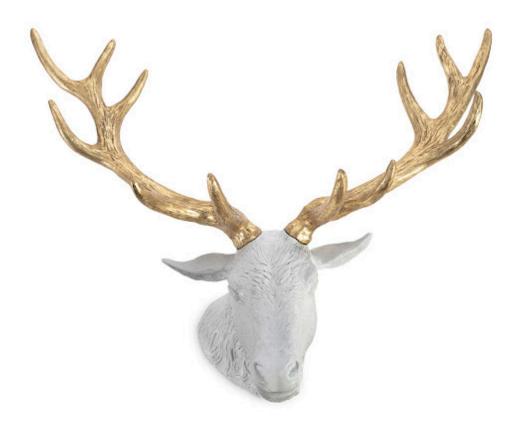

## **STAG DEER HEAD**

White, Gold Leaf

The Stag Deer Head Wall Art brings a room all of the exoticism the big game hunter has been afforded throughout history without having to spend time schlepping across the Rocky Mountains! Plus, there's no guilt for non-hunters with our luminous white and gold sculpture, as it is made of composite in a mix of lacquered white and gold leaf finishes. Who knew an animal known for its ruggedness could look so glamourous! This decorative accessory reflects the ethos that Phillips Collection personifies: modern organic.

Size 40x19x34"h (29x19x18"h packed)

Weight 21 LBS (29 LBS packed)

Material Resin

Finish Gold Leaf, Glossy Lacquer

Color Gold, White SKU PH67604

Click here to view online