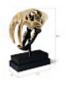

## SABER TOOTH TIGER SKULL

Black, Gold Leaf

The Gold Saber Tooth Tiger Skull brings a room all of the exoticism the big game hunter has been afforded throughout history without having to spend time schlepping through jungles! Plus, there's no guilt for the non-hunter with our toothy gold sculpture, as it is made of metal in a gold leaf finish. We've added a hint of glint to this jaw-dropping decorative accent by covering the tiger's lower jaw in a black finish. We also offer this sculpture in gold/white and silver/black versions. Each of these decorative accessories reflects the ethos that the Phillips Collection personifies: modern organic.

Size13x8x20"h (17x9x16"h packed)Weight10 LBS (13 LBS packed)MaterialResinFinishGold Leaf, Glossy LacquerColorGold, BlackSKUPH67580

Click here to view online