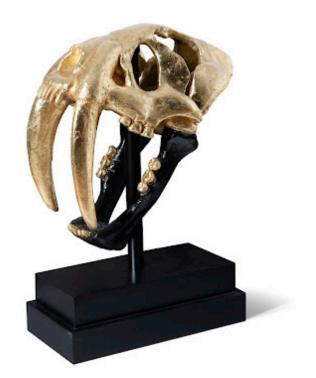

## SABER TOOTH TIGER SKULL

Black, Gold Leaf

The Gold Saber Tooth Tiger Skull brings a room all of the exoticism the big game hunter has been afforded throughout history without having to spend time schlepping through jungles! Plus, there's no guilt for the non-hunter with our toothy gold sculpture, as it is made of metal in a gold leaf finish. We've added a hint of glint to this jaw-dropping decorative accent by covering the tiger's lower jaw in a black finish. We also offer this sculpture in gold/white and silver/black versions. Each of these decorative accessories reflects the ethos that the Phillips Collection personifies: modern organic.

Size13x8x20"h (17x9x16"h packed)Weight10 LBS (13 LBS packed)MaterialResinFinishGold Leaf, Glossy LacquerColorGold, BlackSKUPH67580

Click here to view online