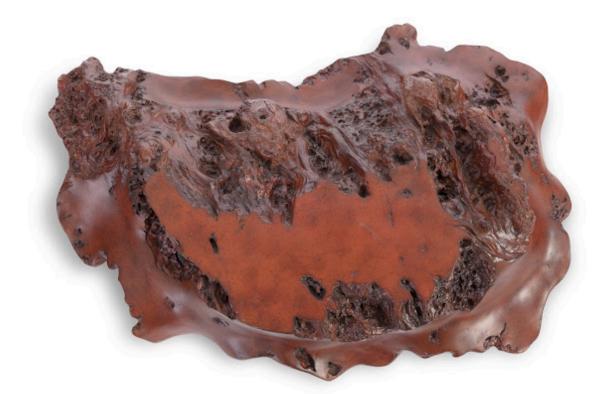

## **BURLED WALL ART**

## Faux Rosewood

The Cast Naturals Collection highlights our skills at taking an innovative material and making it feel as if it sprang from Nature. The Burled Faux Rosewood Wall Art is made of composite that has been molded to look like a piece of burled wood that it took nature ions to create and then covered in a handsome faux rosewood finish. The advantage of having a decorative accessory made from this durable material is that it will long outlast its natural counterparts pulled from the forest floor. This piece is the perfect representation of the Phillips Collection ethos: modern organic. We offer the Burled Wood decorative wall art in a number of finishes—from warm bronze and faux wood tones to bling-worthy silver.

| Size     |
|----------|
| Weight   |
| Material |
| Finish   |
| Color    |
| SKU      |

28x6x19"h (28x7x20"h packed) 8 LBS (12 LBS packed) Faux Bois Faux Bois Brown PH67545

Click here to view online