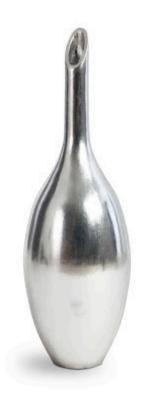

## **LAURA VASE**

Silver Leaf

The Laura Silver Vase is a silver vessel in a long-necked bottle shape made of composite in a luminous silver leaf finish. The decorative accessory will shine even when flowers are absent thanks to its brilliant surface. We offer the Laura in three finishes, which makes them even prettier when grouped. Combining the silver Katha and Julian vases with this version of the Laura also creates a powerful arrangement. All of these reflect the ethos the Phillips Collection personifies: modern organic.

Size **8x8x28"h (9x9x30"h packed)** 

Weight 6 LBS (8 LBS packed)

Material Resin

Finish Silver Leaf

Color Silver

SKU **PH67539** 

Click here to view online